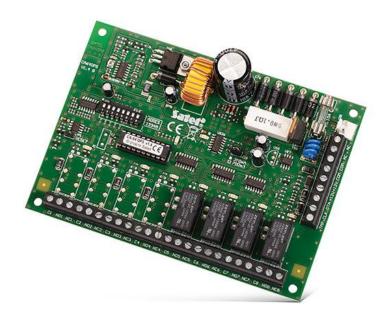

## **OUTPUT EXPANSION MODULE**

An extension module for **VERSA** and **INTEGRA** control panel outputs making it possible to extend a system with 8 additional outputs. Depending on the module variant, this may include "open collector" type outputs, relay outputs or a combination of both these types. **The CA–64 OPS module** is equipped with a back–up power supply (capacity 2.2 A) ensuring additional power to supply alarm system elements.

- system expansion with 8 outputs
  4 relay and 4 low current OC outputs
- switching mode power supply